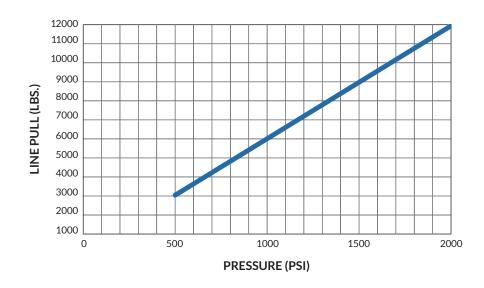

## **OMEGA 12000 SPECIFICATIONS**

| Rated Line Pull        | 12,000 lbs (5,443 kgs) |  |
|------------------------|------------------------|--|
| Weight (without Cable) | 126 lbs (57.15 kgs)    |  |
| Gear Reduction         | 5.1:1                  |  |

STRENGTH. DEPENDABILITY. DURABILITY.

<sup>\* 2,000</sup> psi (137.9 bar) working pressure

<sup>-</sup> Winch meets SAE J706.

| WINCH MODEL            | A<br>INCHES<br>(mm) | B<br>INCHES<br>(mm) | C<br>INCHES<br>(mm) | D<br>INCHES<br>(mm) | E<br>INCHES<br>(mm) | F<br>INCHES<br>(mm) |
|------------------------|---------------------|---------------------|---------------------|---------------------|---------------------|---------------------|
| Standard Drum          | 27.93               | 9.75                | 12.00               | 9.71                | 8.18                | 8.62                |
| (Air and Manual Shift) | (709.5)             | (247.7)             | (304.8)             | (246.6)             | (207.7)             | (219.1)             |