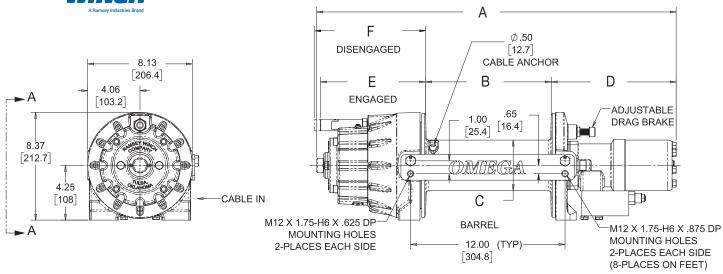

STRENGTH. DEPENDABILITY. DURABILITY.

<sup>\* 2,000</sup> psi (137.9 bar) working pressure

<sup>-</sup> Winch meets SAE J706.

| WINCH MODEL            | A<br>INCHES<br>(mm) | B<br>INCHES<br>(mm) | C<br>INCHES<br>(mm) | D<br>INCHES<br>(mm) | E<br>INCHES<br>(mm) | F<br>INCHES<br>(mm) |
|------------------------|---------------------|---------------------|---------------------|---------------------|---------------------|---------------------|
| Standard Drum          | 27.93               | 9.75                | 12.00               | 9.71                | 8.18                | 8.62                |
| (Air and Manual Shift) | (709.5)             | (247.7)             | (304.8)             | (246.6)             | (207.7)             | (219.1)             |