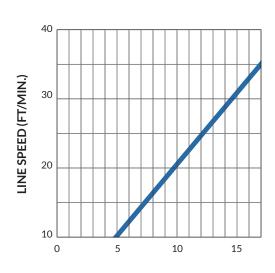

| Layer of Cable   | er of Cable |        | 2      | 3     | 4     |
|------------------|-------------|--------|--------|-------|-------|
| *Rated Line      | lbs.        | 12,000 | 10,001 | 8,573 | 7,502 |
| Pull / Layer     | kgs.        | 5,443  | 4,536  | 3,889 | 3,403 |
| *Cable Capacity  | Ft.         | 23     | 51     | 83    | 120   |
|                  | M.          | 7.0    | 15.4   | 25.2  | 36.4  |
| Line Speed at 17 | FPM         | 35     | 41     | 47    | 54    |
| GPM (64.35 LPM)  | MPM         | 10.6   | 12.5   | 14.4  | 16.3  |

<sup>\*</sup> Specifications are based on recommended wire rope of 7/16" (11 mm) EIPS cable and a 22.8 cu in. (373.6 cc)/rev. motor.

NOTE: The rated line pulls shown are for the winch only. Consult the wire rope manufacturer for wire rope ratings.