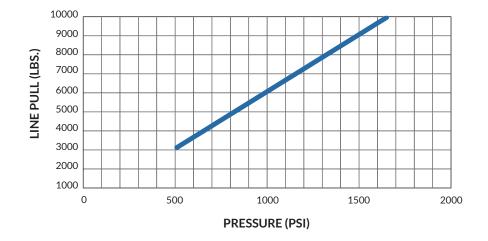

## **OMEGA 10000 SPECIFICATIONS**

| Rated Line Pull        | 10,000 lbs (4,536 kgs) |  |  |
|------------------------|------------------------|--|--|
| Weight (without Cable) | 126 lbs (57.15 kgs)    |  |  |
| Gear Reduction         | 5.1:1                  |  |  |

| Layer of Cable  | 1    | 2      | 3     | 4     |       |
|-----------------|------|--------|-------|-------|-------|
| *Rated Line     | lbs. | 10,000 | 8,334 | 7,144 | 6,251 |
| Pull / Layer    | kgs. | 4,536  | 3,240 | 2,836 | 2,521 |
| *Cable Capacity | Ft.  | 23     | 51    | 83    | 120   |
|                 | M.   | 7.0    | 15.4  | 25.2  | 36.4  |
| Line Speed at   | FPM  | 35     | 41    | 47    | 54    |
| 17 GPM          | MPM  | 10.6   | 12.5  | 14.4  | 16.3  |

<sup>\*</sup> Specifications are based on recommended wire rope of 7/16" (11 mm) EIPS cable and a 22.8 cu in./rev. motor.

NOTE: The rated line pulls shown are for the winch only. Consult the wire rope manufacturer for wire rope ratings.