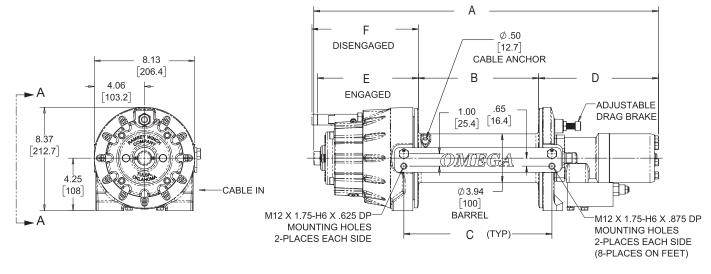

STRENGTH. DEPENDABILITY. DURABILITY.

<sup>\* 1,700</sup> psi working pressure

<sup>-</sup> Winch meets SAE J706.

| WINCH MO       | DDEL | A<br>INCHES<br>(mm) | B<br>INCHES<br>(mm) | C<br>INCHES<br>(mm) | D<br>INCHES<br>(mm) | E<br>INCHES<br>(mm) | F<br>INCHES<br>(mm) |
|----------------|------|---------------------|---------------------|---------------------|---------------------|---------------------|---------------------|
| Standard [     |      | 27.93               | 9.75                | 12.00               | 9.71                | 8.18                | 8.62                |
| (Air and Manua |      | (709.5)             | (247.7)             | (304.8)             | (246.6)             | (207.7)             | (219.1)             |