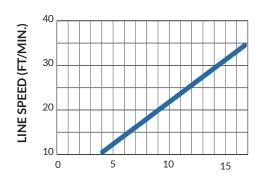

| Layer of Cable  | 1    | 2      | 3     | 4     |       |
|-----------------|------|--------|-------|-------|-------|
| *Rated Line     | lbs. | 10,000 | 8,334 | 7,144 | 6,251 |
| Pull / Layer    | kgs. | 4,536  | 3,240 | 2,836 | 2,521 |
| *Cable Capacity | Ft.  | 23     | 51    | 83    | 120   |
|                 | M.   | 7.0    | 15.4  | 25.2  | 36.4  |
| Line Speed at   | FPM  | 35     | 41    | 47    | 54    |
| 17 GPM          | MPM  | 10.6   | 12.5  | 14.4  | 16.3  |

<sup>\*</sup> Specifications are based on recommended wire rope of 7/16" (11 mm) EIPS cable and a 22.8 cu in./rev. motor.

NOTE: The rated line pulls shown are for the winch only. Consult the wire rope manufacturer for wire rope ratings.