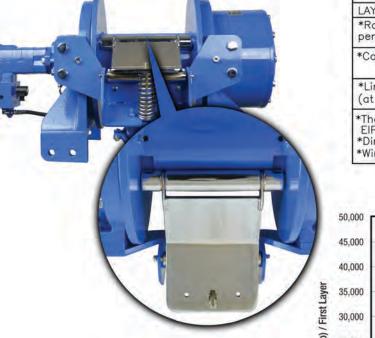

#### Superior cable-management Roller Tensioner

|    | / Firs                | 3 |
|----|-----------------------|---|
|    | (q)) II               | 2 |
| 6- | Line Pull (lb) / Firs | 2 |
|    |                       | 1 |
|    |                       | 1 |
|    |                       |   |
|    |                       |   |
|    |                       |   |
|    |                       |   |
|    |                       |   |
| -  |                       |   |

**Dual Drag Brakes** 

\*These specifications are based on recommended wire rope of .75"dia EIPS cable and 11.9 cu.in./Rev. motor at 2900 psi working pressure. \*Directional control valve: 3-position, 4 way motor spool. \*Winch meets SAE J706.