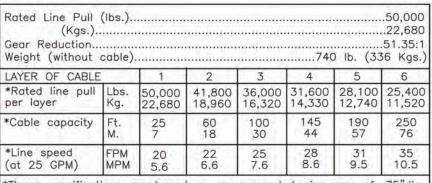

#### 50,000 LB WINCH Rated Line Pull

**Dual Drag Brakes** 

\*These specifications are based on recommended wire rope of .75"dia EIPS cable and 11.9 cu.in./Rev. motor at 2900 psi working pressure. \*Directional control valve: 3-position, 4 way motor spool. \*Winch meets SAE J706.