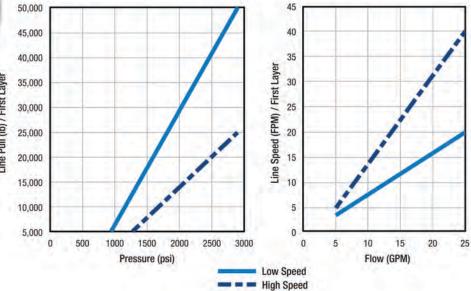

**Dual Drag Brakes** 

\*These specifications are based on recommended wire rope of .75"dia EIPS cable and 11.9 cu.in./Rev. motor at 2900 psi working pressure. \*Directional control valve: 3-position, 4 way motor spool. \*Winch meets SAE J706.

#### Performance with 11.9/5.95 in<sup>3</sup> 2-Speed Hydraulic Motor