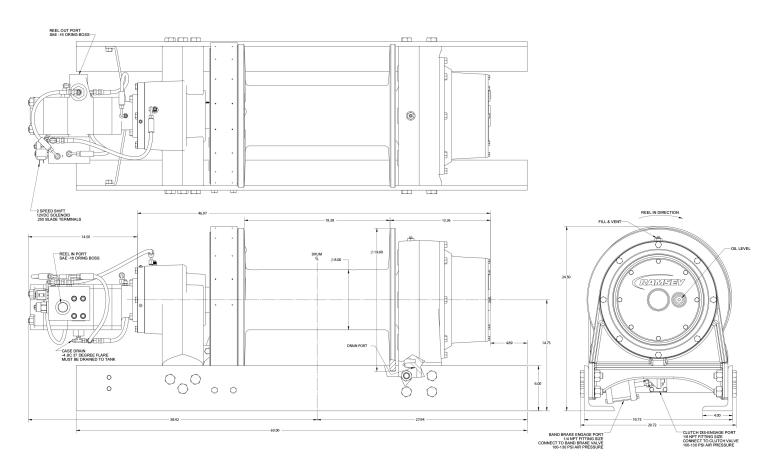

## **WC 65R Specifications**

| Rated Line Pull (Low Speed) | 65,000 lb (29,480 kg) |  |
|-----------------------------|-----------------------|--|
| Weight (without Cable)      | 1305 lb (592 kg)      |  |
| Gear Reduction              | 87:1                  |  |

| WC 65R Standard Drum                  |       |        |        |        |        |  |  |
|---------------------------------------|-------|--------|--------|--------|--------|--|--|
| Layer of Cable                        |       | 1      | 2      | 3      | 4      |  |  |
| Rated Line Pull / Layer* (Low Speed)  | lb    | 65,000 | 53,100 | 45,000 | 39,000 |  |  |
|                                       | kg    | 29,480 | 24,080 | 20,410 | 17,690 |  |  |
| Rated Line Pull / Layer* (High Speed) | lb    | 26,500 | 21,600 | 18,300 | 15,900 |  |  |
|                                       | kg    | 12,020 | 9,790  | 8,300  | 7,210  |  |  |
| Line Speed – Low                      | FPM   | 34     | 41     | 48     | 55     |  |  |
| (at 60 GPM)*                          | (MPM) | 10     | 12     | 14     | 16     |  |  |
| Line Speed – High                     | FPM   | 76     | 91     | 106    | 121    |  |  |
| (at 60 GPM)*                          | (MPM) | 23     | 27     | 32     | 37     |  |  |
| Cable Capacity*                       | ft    | 40     | 90     | 150    | 215    |  |  |
| Standard Drum                         | m     | 12     | 27     | 45     | 65     |  |  |

<sup>\*</sup>Specifications based on recommended wire rope of 1 inch dia. EIPS cable and 10.9 cu. in./rev. motor at 2,600 psi working pressure and 60 gpm flow.

- Directional control valve: 3-position, 4-way motor spool.
- Winch meets SAE J706.