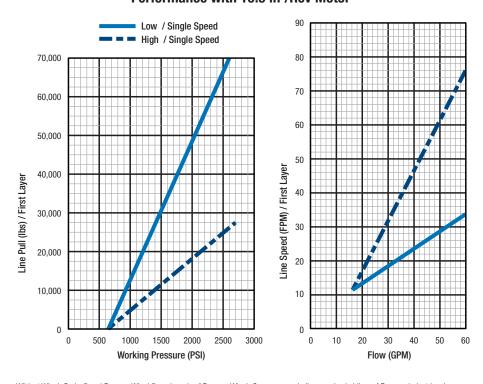

### Performance with 10.9 in<sup>3</sup>/Rev Motor

Wildcat Winch Series® and Ramsey Winch® are brands of Ramsey Winch Company, a wholly owned subsidiary of Ramsey Industries, Inc. Ramsey Winch reserves the right to make changes to our products without notice.

| WC 65R Standard Drum                  |       |        |        |        |        |  |  |
|---------------------------------------|-------|--------|--------|--------|--------|--|--|
| Layer of Cable                        |       | 1      | 2      | 3      | 4      |  |  |
| Rated Line Pull / Layer* (Low Speed)  | lb    | 65,000 | 53,100 | 45,000 | 39,000 |  |  |
|                                       | kg    | 29,480 | 24,080 | 20,410 | 17,690 |  |  |
| Rated Line Pull / Layer* (High Speed) | lb    | 26,500 | 21,600 | 18,300 | 15,900 |  |  |
|                                       | kg    | 12,020 | 9,790  | 8,300  | 7,210  |  |  |
| Line Speed – Low                      | FPM   | 34     | 41     | 48     | 55     |  |  |
| (at 60 GPM)*                          | (MPM) | 10     | 12     | 14     | 16     |  |  |
| Line Speed – High                     | FPM   | 76     | 91     | 106    | 121    |  |  |
| (at 60 GPM)*                          | (MPM) | 23     | 27     | 32     | 37     |  |  |
| Cable Capacity*                       | ft    | 40     | 90     | 150    | 215    |  |  |
| Standard Drum                         | m     | 12     | 27     | 45     | 65     |  |  |

<sup>\*</sup>Specifications based on recommended wire rope of 1 inch dia. EIPS cable and 10.9 cu. in./rev. motor at 2,600 psi working pressure and 60 gpm flow.

- Directional control valve: 3-position, 4-way motor spool.
- Winch meets SAE J706.